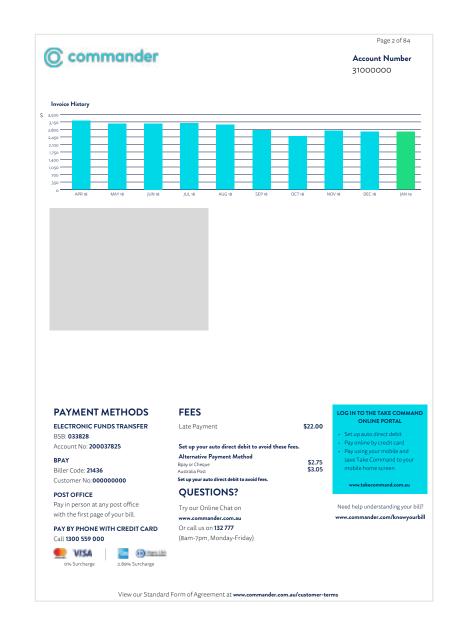

## Welcome to Commander

# **UNDERSTANDING YOUR BILL**





## © commander

### Account Number

#### 31000000

Page 3 of 84

#### Payments and Adjustments

| Date Description               |                              | Value (inc GS |  |  |  |
|--------------------------------|------------------------------|---------------|--|--|--|
| 27/12/2018                     | Payment received - Thank you | -\$2,704.71   |  |  |  |
| Total Payments and Adjustments |                              | -\$2,704.71   |  |  |  |

#### Account Charges and Credits

| Date       | Description                      | Value (inc GS |  |
|------------|----------------------------------|---------------|--|
| 07/12/2018 | Wireless Data                    | \$0.0         |  |
| 07/01/2019 | Bundle Rebate                    | -\$134.8      |  |
| 07/01/2019 | Business Con