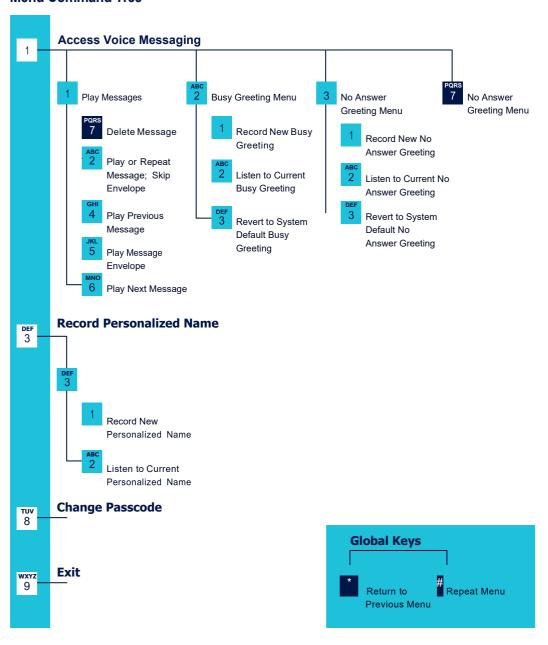

|   | Voice Messaging                                               |
|---|---------------------------------------------------------------|
| 1 | Play Messages (see Play Messages table that follows)          |
| 2 | Busy Greeting Menu (see Busy Greeting table that follows)     |
| 3 | No Answer Greeting Menu (see No Answer Greeting that follows) |
| 7 | Delete All Messages                                           |
| * | Return to previous menu                                       |
| # | Repeat menu                                                   |

|                                                          | While playing messages       |  |
|----------------------------------------------------------|------------------------------|--|
| 1                                                        | Skip backward 3 seconds      |  |
| 2                                                        | Pause playback               |  |
| 3                                                        | Skip forward 3 seconds       |  |
| 4                                                        | Skip to beginning of message |  |
| 6                                                        | Skip to end of message       |  |
| Notes:                                                   |                              |  |
| • You can interrupt the message to perform any function. |                              |  |
| New messages flagged as urgent are played first.         |                              |  |

|                         | busy Greeting Menu                                                  |  |
|-------------------------|---------------------------------------------------------------------|--|
| 1                       | Record new Busy Greeting                                            |  |
| 2                       | Listen to current Busy Greeting                                     |  |
| 3                       | Revert to system default Busy Greeting                              |  |
| *                       | Return to Voice Messaging Main Menu                                 |  |
| #                       | Repeat menu                                                         |  |
|                         |                                                                     |  |
| No Answer Greeting Menu |                                                                     |  |
|                         | No Answer Greeting Menu                                             |  |
| 1                       | Record new No Answer Greeting                                       |  |
| 1 2                     |                                                                     |  |
| _                       | Record new No Answer Greeting                                       |  |
| 2                       | Record new No Answer Greeting  Listen to current No Answer Greeting |  |

|   | Personalized Name                   |
|---|-------------------------------------|
| 1 | Record new Personalized Name        |
| 2 | Listen to current Personalized Name |
| * | Return to Voice Portal Main Menu    |
| # | Repeat menu                         |
|   |                                     |