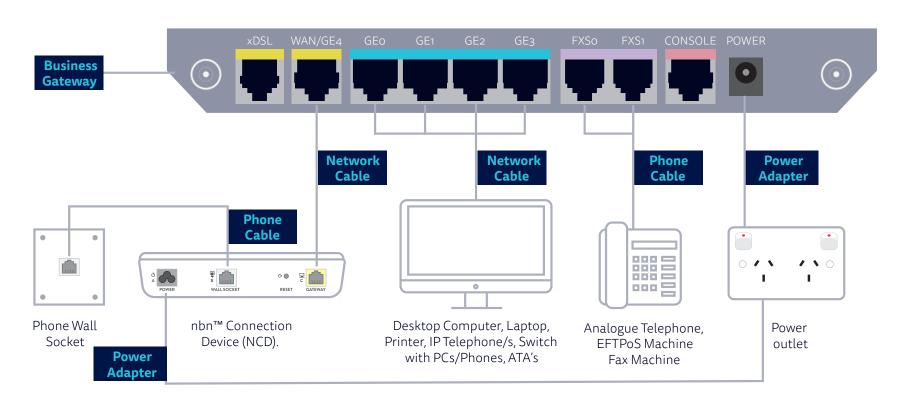

## Equipment Setup Guide for nbn m FTTC

Please read the instructions in the Quick Start Guide included with your Business Gateway for more information.

Connect the Power Cables for both your Business Gateway and NCD to the power outlet.

Use the Phone Cable to connect to the grey port labelled "B" on the NCD to your phone Wall Socket.

Use the Network Cable to connect to the yellow port labelled "C" on the NCD to your Business Gateway's yellow WAN Port.

Turn on both devices and allow 15 minutes for automatic configuration.

See the barcode sticker on the base of your Business Gateway for the default WiFi (SSID & WLAN Key) details.

For more information, please see the supplied Ouick Start Guide.