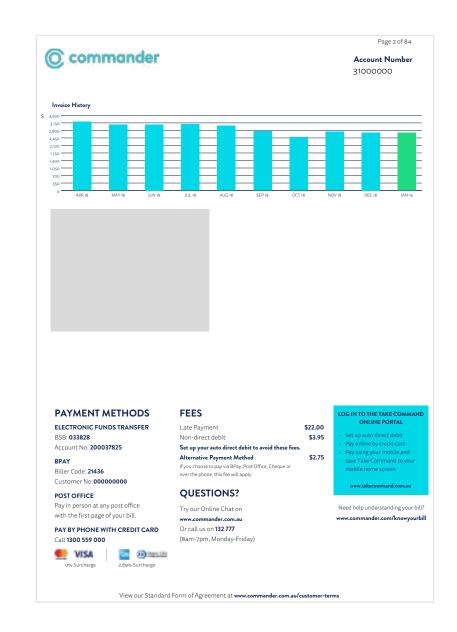

## Welcome to Commander

# **UNDERSTANDING YOUR BILL**





## © commander

### Account Number

#### 31000000

Page 3 of 84

#### Payments and Adjustments

| Date Description               |                              | Value (inc GS |  |  |  |
|--------------------------------|------------------------------|---------------|--|--|--|
| 27/12/2018                     | Payment received - Thank you | -\$2,704.71   |  |  |  |
| Total Payments and Adjustments |                              | -\$2,704.71   |  |  |  |

#### Account Charges and Credits

| Date       | Description                      | Value (inc GS |  |
|------------|----------------------------------|---------------|--|
| 07/12/2018 | Wireless Data                    | \$0.0         |  |
| 07/01/2019 | Bundle Rebate                    | -\$134.8      |  |
| 07/01/2019 | Business Con